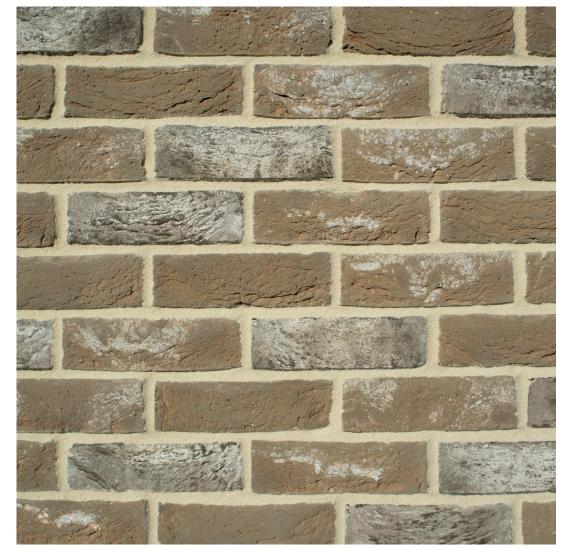

## **Goldsmith Blend**

size 65mm

compressive strength 25N/mm<sup>2</sup>

water absorption 13%

**durability** FL / F2

weight per pack 65mm: 1600kg

pack size 65mm: 730 Belgravia Buff Multi 65mm: 730 Grosvenor Grey Multi

active soluble salts content S2

**dry weight per brick** 65mm: 2.2kg

**(** EN 771-1 Cat. I - HD

**dimensional tolerences** T1 Range Category R1

Ratio 2/3 Belgravia - 1/3 Grosvenor to be blended on site

The Goldsmith Blend is a mixture of the Belgravia Buff Multi and Grosvenor Grey Multi. The Goldsmith Street project was blended on site by the contractors who mixed 2/3 Belgravia and 1/3 Grosvenor. The panel featured on this data card is a guide shown for illustration purposes.