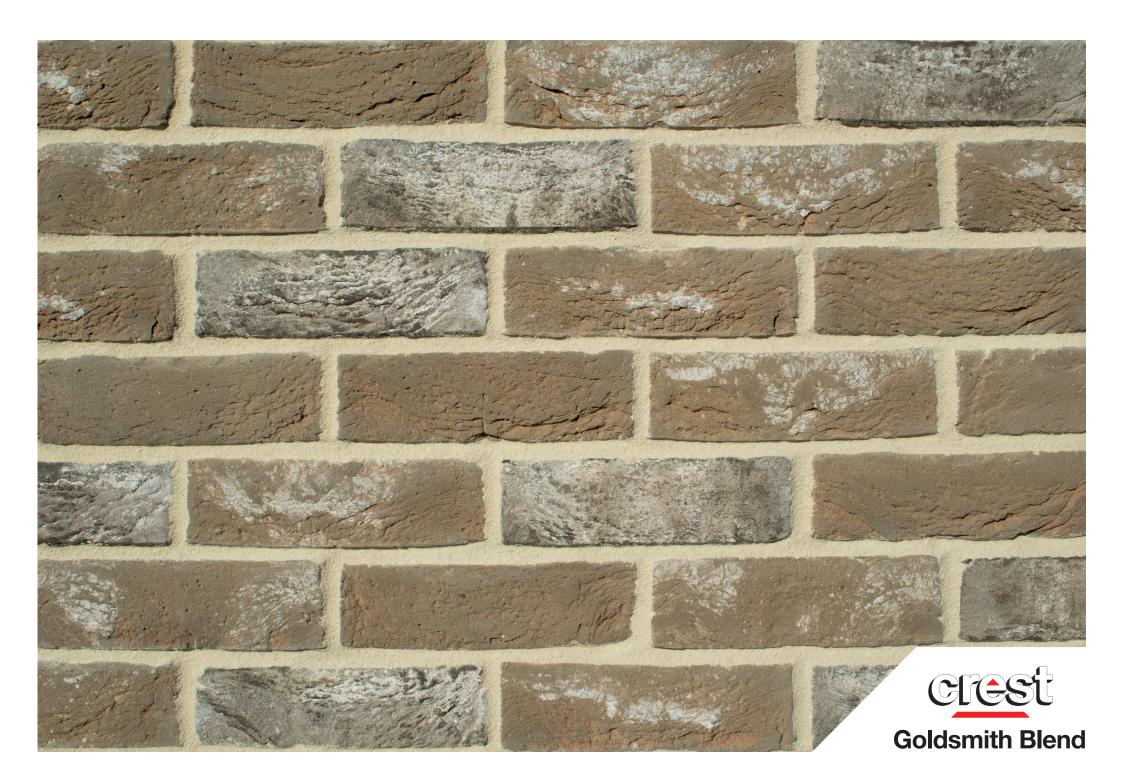

## **Goldsmith Blend**

size 65mm

compressive strength 25N/mm<sup>2</sup>

water absorption 13%

**durability** FL / F2

weight per pack 65mm: 1600kg

pack size 65mm: 730 Belgravia Buff Multi 65mm: 730 Grosvenor Grey Multi

active soluble salts content S2

**dry weight per brick** 65mm: 2.2kg

**(** EN 771-1 Cat. I - HD

**dimensional tolerences** T1 Range Category R1

Ratio 2/3 Belgravia - 1/3 Grosvenor to be blended on site

The Goldsmith Blend is a mixture of the Belgravia Buff Multi and Grosvenor Grey Multi. The Goldsmith Street project was blended on site by the contractors who mixed 2/3 Belgravia and 1/3 Grosvenor. The panel featured on this data card is a guide shown for illustration purposes.